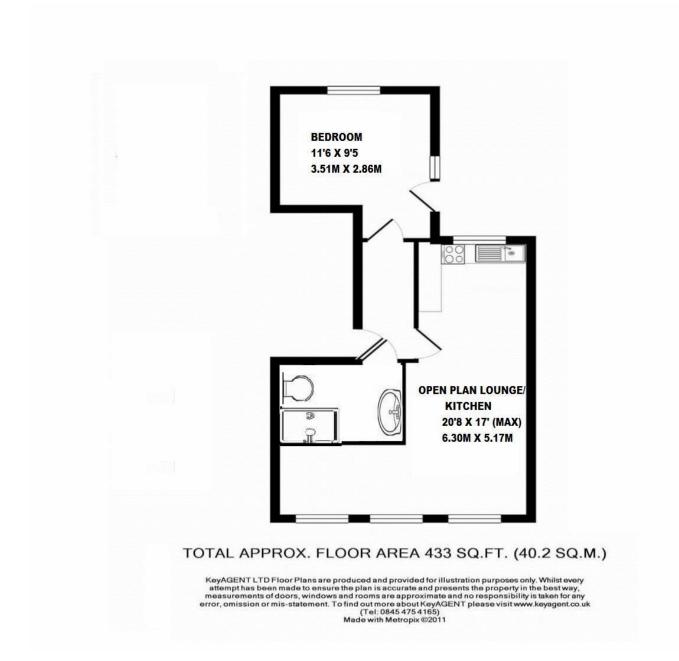

## Accommodation

The accommodation is entered via communal stairs to secure communal entrance with entryphone system, stairs to second floor and own front door into entrance hallway. Off the hallway are all further rooms to include the open plan lounge and modern fitted kitchen, bedroom with juliette balcony and built in wardrobe and the modern shower room. Below the flat is the Oldfields Circus shopping parade and bus links. There is also ample street parking.