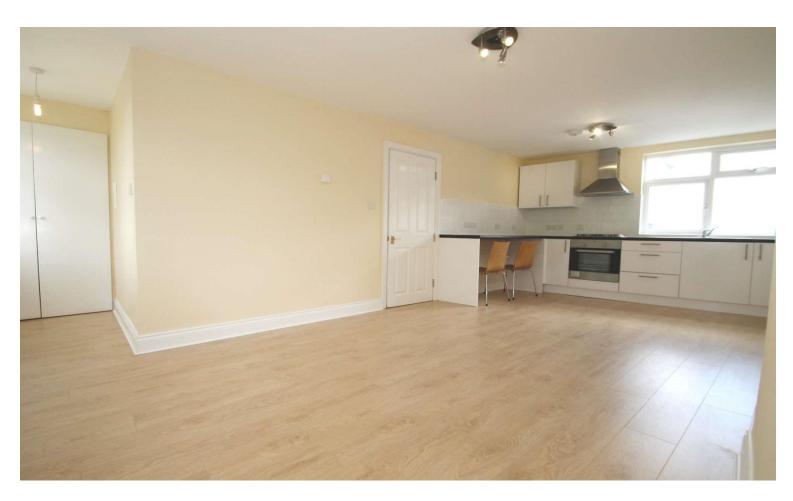

## Accommodation

The accommodation is entered via communal stairs to secure communal entrance with entryphone system, stairs to second floor and own front door into entrance hallway. Off the hallway are all further rooms to include the open plan lounge and modern fitted kitchen, bedroom with juliette balcony and built in wardrobe and the modern shower room. Below the flat is the Oldfields Circus shopping parade and bus links. There is also ample street parking.